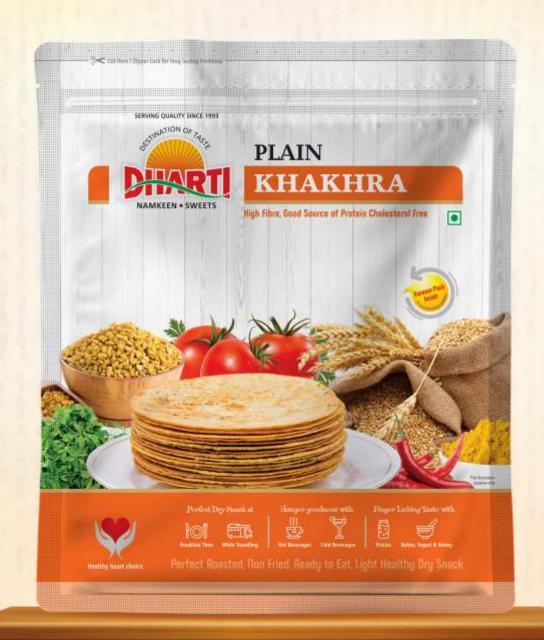

**DELICIOUS SNACKS APPETIZER SERVING SINCE 1993** 

a spicy blend of delicious Indian Mamkeen

Plain . Methi (Fenugreek) . Jeera (Cumin) . Masala (Spices) Panipuri . Manchurian . Garlic Chilli . Bajri Methi

## READY TO EAT SANDURY SNACK (CATEGORY 15.1)

Packed & Marketed By : DHARTI FOOD PRODUCTS PVT, LTD. AN ISO 22000:2018 CERTIFIED COMPANY Plot No. A. 10/8, Road No. 3. tidhyogragar, tidhna, Surat - 394 210, (Gu), India.