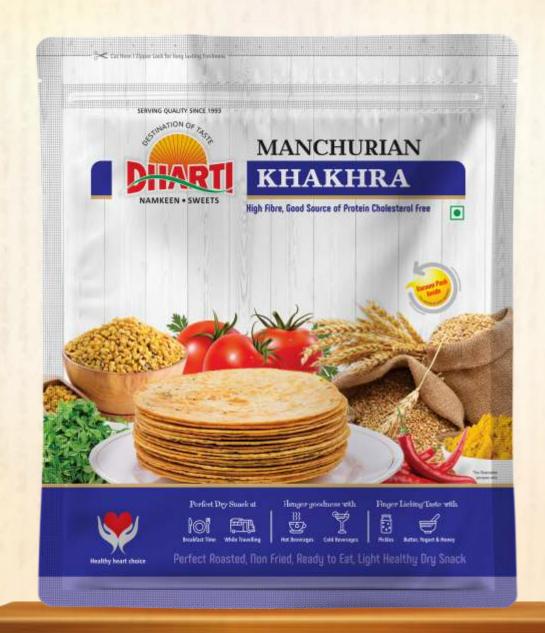

**DELICIOUS SNACKS APPETIZER SERVING SINCE 1993** 

a spicy blend of delicious Indian Mamkeen

Plain . Methi (Fenugreek) . Jeera (Cumin) . Masala (Spices) Panipuri . Manchurian . Garlic Chilli . Bajri Methi

NET. WI.

All allergenic Ingredients see Ingredients warked in EOLD

ISSAI Lic. No. 10718031000691

odoers. Do not esself packet is not intact.

Plain + Methi (Fenugreek) + Jeera (Cumin) + Masala (Spices) Panipuri - Manchurian - Garlic Chilli + Bajri Methi