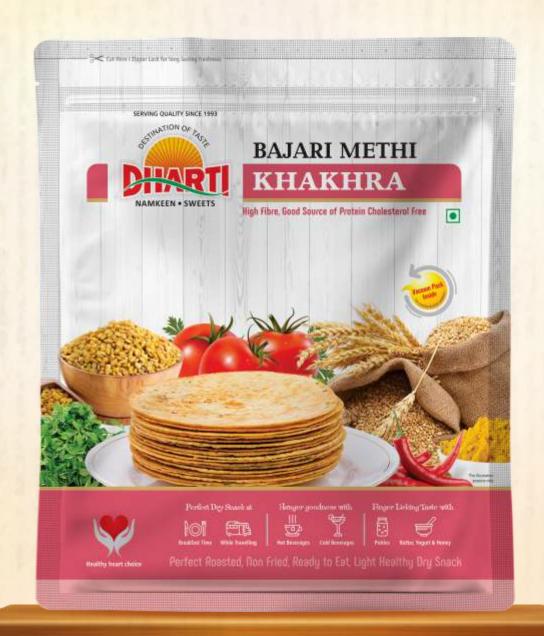

## बाजरी मेथी खाखरा • બાજરી भेथी www. • بجاري ميثي خلخرا

Ingredients: Whole Wheat Flour (Arta) (55%), Millet Flour (25%), Edible Vegetable Of (15%). todited Salt, Fensgreek Leaves, Segame Seeds, Ginger, Sugar, Green Chilli-

**DELICIOUS SNACKS APPETIZER SERVING SINCE 1993** 

a spicy blend of delicious Indian Mamkeen

Plain . Methi (Fenugreek) . Jeera (Cumin) . Masala (Spices) Panipuri . Manchurian . Garlic Chilli . Bajri Methi