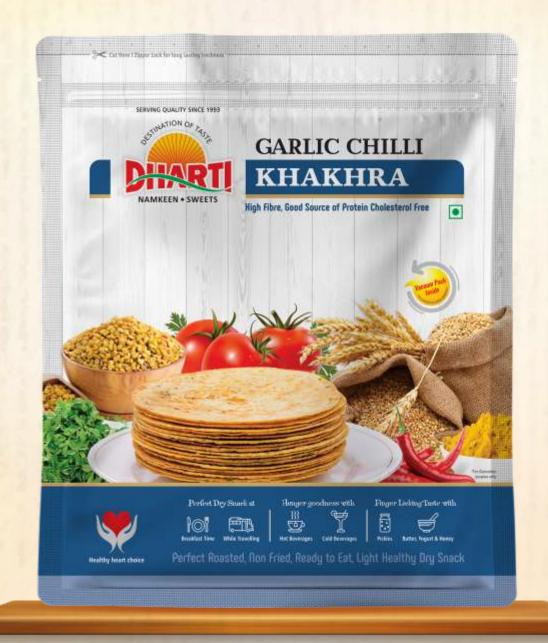

**DELICIOUS SNACKS APPETIZER SERVING SINCE 1993** 

a spicy blend of delicious Indian Mamkeen

Plain . Methi (Fenugreek) . Jeera (Cumin) . Masala (Spices) Panipuri . Manchurian . Garlic Chilli . Bajri Methi