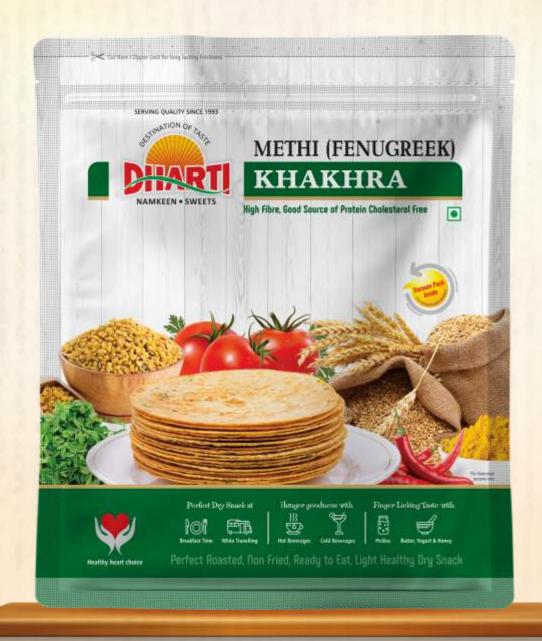

**DELICIOUS SNACKS APPETIZER SERVING SINCE 1993** 

a spicy blend of delicious Indian Mamkeen

Plain . Methi (Fenugreek) . Jeera (Cumin) . Masala (Spices) Panipuri . Manchurian . Garlic Chilli . Bajri Methi