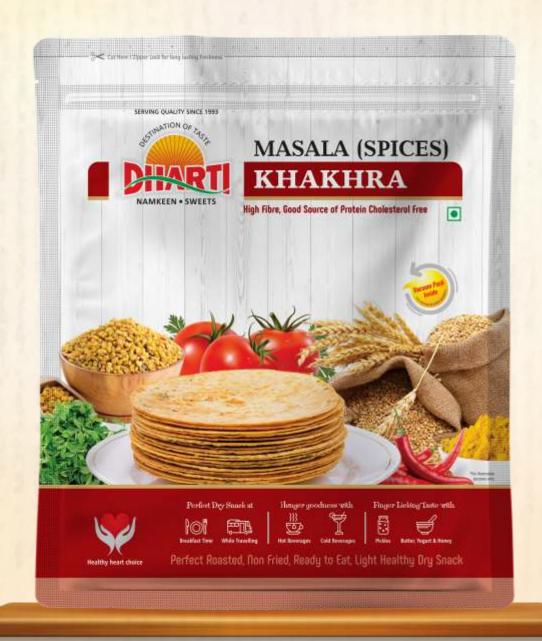

**DELICIOUS SNACKS APPETIZER SERVING SINCE 1993** 

a spicy blend of delicious Indian Mamkeen

Plain . Methi (Fenugreek) . Jeera (Cumin) . Masala (Spices) Panipuri . Manchurian . Garlic Chilli . Bajri Methi

NET. WI.

All allergenic Ingredients see Ingredients warked in EOLD

ISSAI Lic. No. 10718031000691

odoers. Do not esself packet is not intact.

Plain + Methi (Fenugreek) + Jeera (Cumin) + Masala (Spices) Panipuri - Manchurian - Garlic Chilli + Bajri Methi